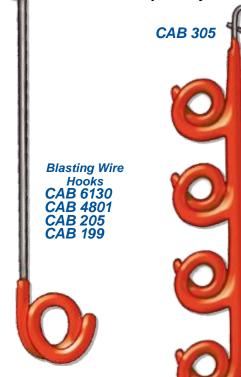

CAB 809 100/box, 15 lbs. (6.8kg)

**CAB 811** 

**CAB 812** (side view)

**CAB Blasting Wire Hooks** 

are designed to safely isolate blasting or other wiring from the roof, electrical cables or structure. A 1" (25mm) diameter 540° bottom loop securely retains wires in carrier.

The 1/2" (13mm) top spiral loop design prevents dislodging of hanger after installation.

CAB 6130 4" (102mm) long, 100/box, 9 lbs. (4.1kg)

CAB 4801 6" (152mm) long, 100/box, 11 lbs. (5.0kg)

CAB 205 12" (305mm) long, 50/box, 7 lbs. (3.2kg)

CAB 199 18" (457mm) long, 100/box, 18 lbs. (8.2kg)

**CAB 305** has four 1" (25mm) diameter closed spiral loops. 1/2" (13mm) diameter top loop has closed spiral design which prevents dislodging of hanger from beltline chain or other support after installation. .156 wire (4mm), 11-3/4" (298mm) long.