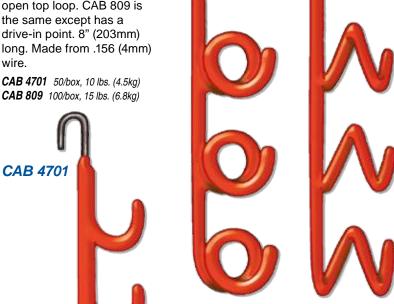

## CAB<sup>®</sup> Multi Carrier Hooks

Safe system for organizing sensor, communication, control and electrical wiring. Especially useful along conveyor beltlines and when running multiple cables.

CAB 4701 has three 3/4" (19mm) diameter carriers and 1/2" (13mm) diameter open top loop. CAB 809 is the same except has a drive-in point. 8" (203mm) long. Made from .156 (4mm)

CAB 809 100/box, 15 lbs. (6.8kg)

**CAB 811** 

**CAB 812** (side view)

**CAB Blasting Wire Hooks** 

are designed to safely isolate blasting or other wiring from the roof, electrical cables or structure. A 1" (25mm) diameter 540° bottom loop securely retains wires in carrier.