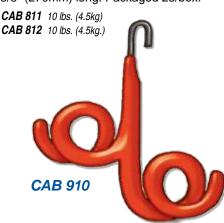

CAB 305 25/box, 11 lbs. (5.0kg) CAB 231\* 25/box, 11 lbs. (5.0kg) \*Same as CAB 305 except with drive-in point for nail-in application.

CAB 811 and 812 feature three 1-1/4" (32mm) diameter closed loop carriers. CAB 812 has 1/2" (13mm) diameter top loop for installation from plates, spads or chain. The 811 has sharp tip drive-in point for easy nailing into wood structure. Made from .156 (4mm) wire, 10-5/8" (270mm) long. Packaged 25/box.

CAB 910 features two 1" (25mm) diameter closed loop carriers. Ideal for above beltlines because of short 5-1/4" (133mm) length. .156 (4mm) wire with 1/2" (13mm) diameter top loop.

CAB 910 50/box, 9 lbs. (4.1kg)