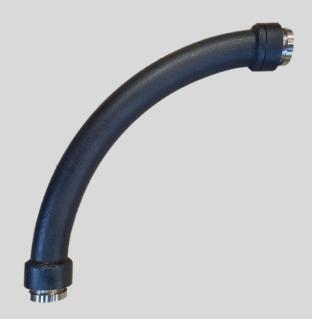

## Shotcrete Elbow 90° with internal Hawiflex® wear-resistant sleeve

## **Technical Specs**

- Specific Fitting Shape 90° Elbow for shotcrete, 22in Radius
- Finish Painted
- Weight 42lbs (19kg)
- 3" SCH80 Steel pipe with 1/4in (7mm) wall thickness,
- Fitting Sides Grooved for quick connection
- Hawiflex® sleeve, inside Ø 2in (5cm), wall thickness 3/8in (9mm)
- Application Abrasive slurry transport, concrete, liquid, etc....