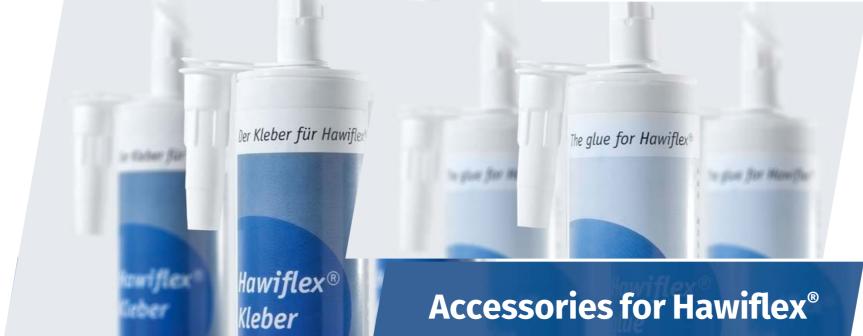

### Self-tapping screw

- Fillister head sheet metal screw
- Dimensions: 5.5 x 38 mm
- Material: Galvanised steel
- 📕 DIN 7981