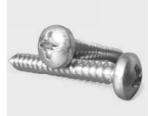

#### Plate screw

- Dimensions: M8 x 30 mm
- Material: 3.6
- **DIN 15237**

## coating

- Dimensions: M8 x 30 mm
- Material: 3.6
- **DIN 15237**