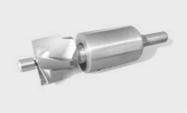

## Counterbore set consisting of:

- Guide pin D 8 mm
- Counterbore D 30 mm
- Pin holder