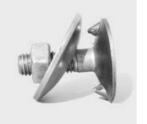

## Counterbore set consisting of:

- Guide pin D 8 mm
- Counterbore D 30 mm
- Pin holder