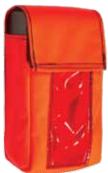

## CAB High Visibility Custom Bags, Pouches and Holders

CAB offers a wide variety of durable, custom-made bags, pouches and holders in any size for many applications. High visibility features make them ideal for safe, secure storage of batteries, detectors, meters, gauges, tools, communication devices and other equipment.

Made from a variety of heavy duty materials such as 1000 denier cordura nylon, brattice cloth and nylon reinforced vinyl. Colors may include high visibility orange, black, gray and lime yellow. For added safety and protection, high visibility retroreflective vinyl can be sewn on any bag. See page 19 for the eleven brilliant colors available.

For added utility, CAB offers many custom features. These may include webbing for handles, shoulder straps, belt loops, back straps, and bag reinforcement. Other features are clear windows for reading gauges, foam padding for protecting contents, snaps for quick attachment, buckles for adjustment and custom lettering for fast and clear identification. Variety of closures are available including