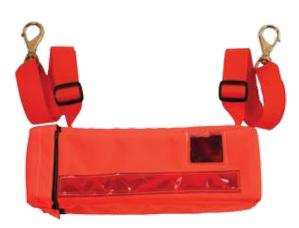

## CAB High Visibility Custom Bags, Pouches and Holders

CAB offers a wide variety of durable, custom-made bags, pouches and holders in any size for many applications. High visibility features make them ideal for safe, secure storage of batteries, detectors, meters, gauges, tools, communication devices and other equipment.

Made from a variety of heavy duty materials such as 1000 denier cordura nylon, brattice cloth and nylon reinforced vinyl. Colors may include high visibility orange, black, gray and lime yellow. For added safety and protection, high visibility retroreflective vinyl can be sewn on any bag. See page 19 for the eleven brilliant colors available.

For added utility, CAB offers many custom features. These may include webbing for handles, shoulder straps, belt loops, back straps, and bag reinforcement. Other features are clear windows for reading gauges, foam padding for protecting contents, snaps for quick attachment, buckles for adjustment and custom lettering for fast and clear identification. Variety of closures are available including