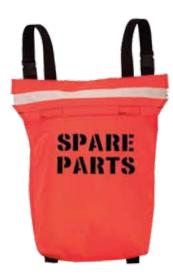

## CAB High Visibility Custom Bags, Pouches and Holders

CAB offers a wide variety of durable, custom-made bags, pouches and holders in any size for many applications. High visibility features make them ideal for safe, secure storage of batteries, detectors, meters, gauges, tools, communication devices and other equipment.

Made from a variety of heavy duty materials such as 1000 denier cordura nylon, brattice cloth and nylon reinforced vinyl. Colors may include high visibility orange, black, gray and lime yellow. For added safety and protection, high visibility retroreflective vinyl can be sewn on any bag. See page 19 for the eleven brilliant colors available.

For added utility, CAB offers many custom features. These may include webbing for handles, shoulder straps, belt loops, back straps, and bag reinforcement. Other features are clear windows for reading gauges, foam padding for protecting contents, snaps for quick attachment, buckles for adjustment and custom lettering for fast and clear identification. Variety of closures are available including