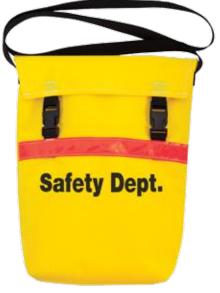

## CAB High Visibility Custom Bags, Pouches and Holders

CAB offers a wide variety of durable, custom-made bags, pouches and holders in any size for many applications. High visibility features make them ideal for safe, secure storage of batteries, detectors, meters, gauges, tools, communication devices and other equipment.

For added utility, CAB offers many custom features. These may include webbing for handles, shoulder straps, belt loops, back straps, and bag reinforcement. Other features are clear windows for reading gauges, foam padding for protecting contents, snaps for quick attachment, buckles for adjustment and custom lettering for fast and clear identification. Variety of closures are available including