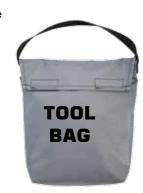

## CAB High Visibility Custom Bags, Pouches and Holders

CAB offers a wide variety of durable, custom-made bags, pouches and holders in any size for many applications. High visibility features make them ideal for safe, secure storage of batteries, detectors, meters, gauges, tools, communication devices and other equipment.

For added utility, CAB offers many custom features. These may include webbing for handles, shoulder straps, belt loops, back straps, and bag reinforcement. Other features are clear windows for reading gauges, foam padding for protecting contents, snaps for quick attachment, buckles for adjustment and custom lettering for fast and clear identification. Variety of closures are available including