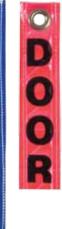

## CAB® High Visibility Reflective Streamers

Heavy weight, double-sided reflectors useful in a wide variety of underground applications. Manufactured from microprism retroreflective vinyl with brass grommet. Extremely brilliant with true color reflection. Available in 11 different colors for a complete mine color code identification system. Both sides can have the same color or 2 different colors. One side may also be non-reflective. Flexible and impact resistant with a smooth surface that can be wiped clean. Available with S-hook or special roof plate clip for quick installation, as shown on opposite page. Streamers are 1-3/8" (35mm) wide in standard lengths listed above. Also available with wording such as "MANDOOR", "CAUTION", "SHUT-OFF VALVE", etc. Packaged 50/box. Some minimums apply on custom orders.