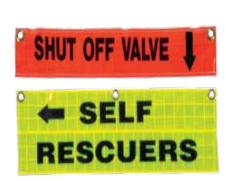

## CAB® High Visibility Reflective Streamers

Heavy weight, double-sided reflectors useful in a wide variety of underground applications. Manufactured from microprism retroreflective vinyl with brass grommet. Extremely brilliant with true color reflection. Available in 11 different colors for a complete mine color code identification system. Both sides can have the same color or 2 different colors. One side may also be non-reflective. Flexible and impact resistant with a smooth surface that can be wiped clean. Available with S-hook or special roof plate clip for quick installation, as shown on opposite page. Streamers are 1-3/8" (35mm) wide in standard lengths listed above. Also available with wording such as "MANDOOR", "CAUTION", "SHUT-OFF VALVE", etc. Packaged 50/box. Some minimums apply on custom orders.