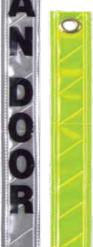

## CAB® High Visibility Reflective Streamers

Heavy weight, double-sided reflectors useful in a wide variety of underground applications. Manufactured from microprism retroreflective vinyl with brass grommet. Extremely brilliant with true color reflection. Available in 11 different colors for a complete mine color code identification system. Both sides can have the same color or 2 different colors. One side may also be non-reflective. Flexible and impact resistant with a smooth surface that can be wiped clean. Available with S-hook or special roof plate clip for quick installation, as shown on opposite page. Streamers are 1-3/8" (35mm) wide in standard lengths listed above. Also available with wording such as "MANDOOR", "CAUTION", "SHUT-OFF VALVE", etc. Packaged 50/box. Some minimums apply on custom orders.