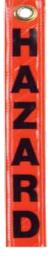

## CAB® High Visibility Reflective Streamers

Heavy weight, double-sided reflectors useful in a wide variety of underground applications. Manufactured from microprism retroreflective vinyl with brass grommet. Extremely brilliant with true color reflection. Available in 11 different colors for a complete mine color code identification system. Both sides can have the same color or 2 different colors. One side may also be non-reflective. Flexible and impact resistant with a smooth surface that can be wiped clean. Available with S-hook or special roof plate clip for quick installation, as shown on opposite page. Streamers are 1-3/8" (35mm) wide in standard lengths listed above. Also available with wording such as "MANDOOR", "CAUTION", "SHUT-OFF VALVE", etc. Packaged 50/box. Some minimums apply on custom orders.