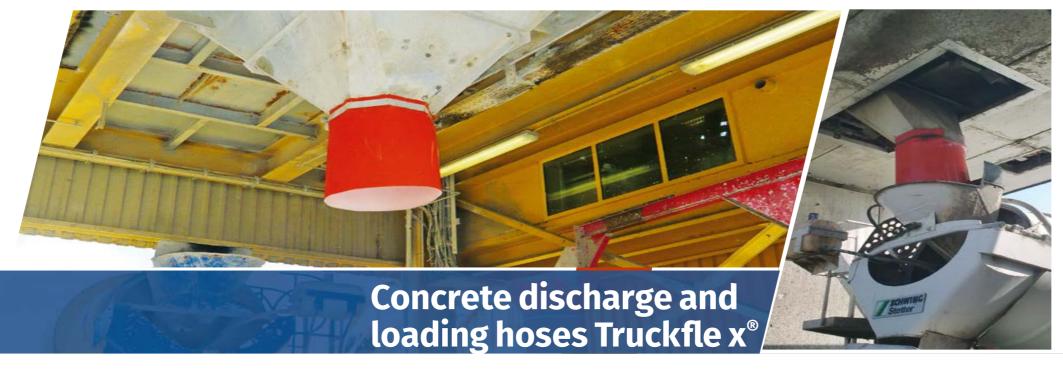

lives thanks to longer replacement intervals

Truckflex® – The patented two layer hose with cutresistant outer layer and wear-resistant inner layer!

The classic and repeatedly proven concrete hose – individually adjustable according to your dimensions.