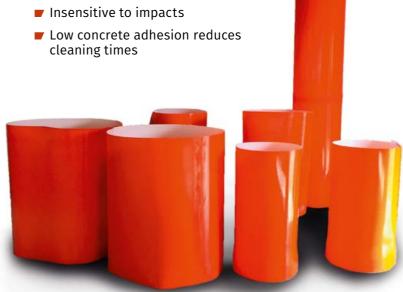

## Hawiflex® benefits:

- Seamless
- Reduced residual concrete adhesion
- "Lowest inclination to material stopping"
- **■** Resistant against mould oils
- No swelling no embrittlement
- Signal red for good visibility
- Up to 40% lower weight in comparison to conventional hoses
- Immensely improved service