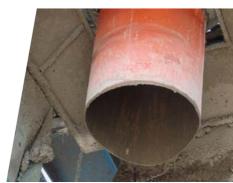

The seamlessly fabricated hose is highly flexible and rotatable. It is nevertheless impressive thanks to high dimensional stability. The two colour system safeguards the process via wear progression detection. The harder outer layer prevents cut injuries due to fastening clips or damaged inlet hoppers of truck mixers. The softer inner layer provides proven protection against abrasive loads.

lives thanks to longer replacement intervals

Truckflex® – The patented two layer hose with cutresistant outer layer and wear-resistant inner layer!

The classic and repeatedly proven concrete hose – individually adjustable according to your dimensions.