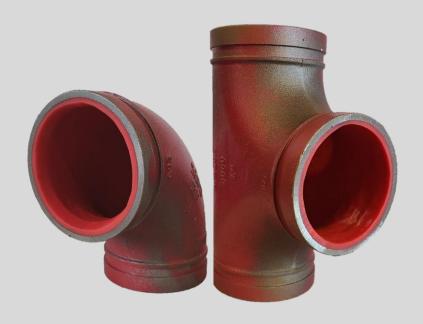

## Iron Elbow 90° and T-shape fittings with internal Hawiflex® wear-resistant coating

## **Technical Specs**

- Specific Fitting Shape 90° Elbow and T shape fittings
- Finish Painted
- For Pipe Schedule 40/80
- Fitting Sides Grooved
- Standards ANSI B31.1, ANSI B31.9, NFPA 13
- Pipe Fitting Material Ductile Iron
- Fitting Size Ø 3in/4in/5in and more upon request
- Application Abrasive slurry transport, concrete, liquid, etc....
- Pipes in other shapes and sizes available upon request

## **Advantages**

- The wear resistant Hawiflex® coating ensures an extended longevity in harsh environment, reduces downtime, and maintenance schedule.
- The customized coating is stable over time (can be stored for years without degrading) and factory sprayed ensuring a perfect bond with the surface and geometry of the pipe.