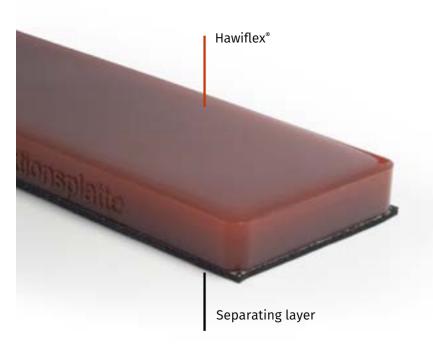

## Patented Hawiflex<sup>®</sup> function sheets: Simple functioning

The function sheet is ideally suitable for transport buckets, impact walls, channels, outflows. A special layer ensures a perfect join between the component and Hawiflex<sup>®</sup> system. This also forms the **target fracture point**, which allows you to later remove the old coating. You can **immediately bond a new Hawiflex<sup>®</sup> function sheet** onto the thin residual coating – with no need for extensive prepa-ration of the substrate.

## Hawiflex<sup>®</sup> benefits:

- Substrate treatment only once (cleaning, blasting, degreasing, drying)
- Easy assembly by bonding with contact adhesive
- Easy replacement Reduced environmental pollution as no need to remove the old coating
- Noise insulation and damping due to thicker separating layer