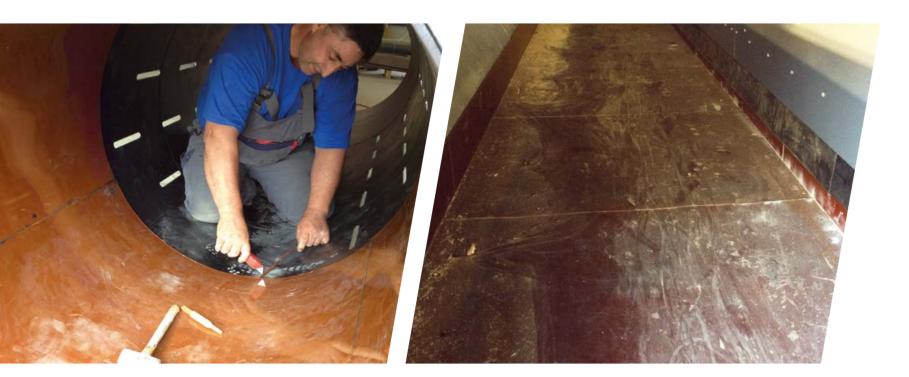

## Patented Hawiflex<sup>®</sup> function sheets: Simple functioning

The function sheet is ideally suitable for transport buckets, impact walls, channels, outflows. A special layer ensures a perfect join between the component and Hawiflex<sup>®</sup> system. This also forms the **target fracture point**, which allows you to later remove the old coating. You can **immediately bond a new Hawiflex<sup>®</sup> function sheet** onto the thin residual coating – with no need for extensive prepa-ration of the substrate.